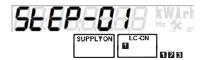

11. There will be a 30 second countdown timer whilst the signal strength with the door closed.

- 12. The signal strength with the door closed will be displayed
- 13. Press the RH Button to move to Step3.