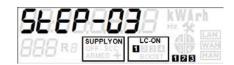

11. There will be a 30 second countdown timer whilst the signal strength with the door closed.

- 12. The signal strength with the door closed will be displayed
- 13. Press the RH Button to move to Step3.

Followed by

Followed by

Note: At this stage the HAN antenna type can be selected by pressing the LH button.

14. If antenna type is correct press the RH button.

15. Press LH button to end commissioning.

Followed by