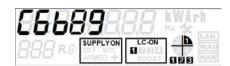

## 7. Switch test: Press LH button

Followed by Supply Off

Followed by

Followed By supply on

This Process is repeated for the AUX Switch

Followed by

Followed by

Followed by