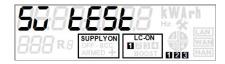

## 7. Switch test: Press LH button

Followed by Supply Off

Followed by

Followed By supply on

This Process is repeated for the AUX Switch

Followed by

Followed by

Followed by

Followed by

8. Sim Registration:

Followed by

Note: The meter displays the setting of antenna type and signal strength.

9. Press LH button to test the signal strength inside the meter box.

10. Press LH button on meter and close the metal meter cabinet door.