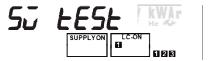

## 7. Switch test: Press LH button

Followed by Supply Off

Followed by

Followed By supply on

This Process is repeated for the AUX Switch

Followed by

Followed by

Followed by