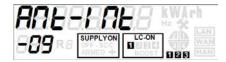

Followed by

Followed by

Note: At this stage the HAN antenna type can be selected by pressing the LH button.

14. If antenna type is correct press the RH button.

15. Press LH button to end commissioning.

Followed by