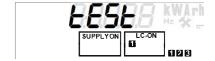

## 7. Switch test: Press LH button

Followed by Supply Off

Followed by

Followed By supply on

This Process is repeated for the AUX Switch

Followed by

Followed by

Followed by