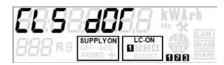

## 7. Switch test: Press LH button

Followed by Supply Off

Followed by

Followed By supply on

This Process is repeated for the AUX Switch

Followed by

Followed by

Followed by