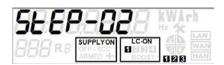

11. There will be a 30 second countdown timer whilst the signal strength with the door closed.

- 12. The signal strength with the door closed will be displayed
- 13. Press the RH Button to move to Step3.

Followed by

Followed by

Note: At this stage the HAN antenna type can be selected by pressing the LH button.

14. If antenna type is correct press the RH button.

15. Press LH button to end commissioning.

Followed by