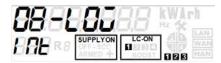

## 7. Switch test: Press LH button

Followed by Supply Off

Followed by

Followed By supply on

This Process is repeated for the AUX Switch

Followed by

Followed by

Followed by