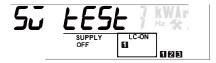

## 7. Switch test: Press LH button

Followed by Supply Off

Followed by

Followed By supply on

This Process is repeated for the AUX Switch

Followed by

Followed by

Followed by