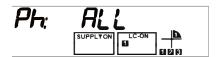

Followed by

5. To select all phases, press RH button.

6. Then Press RH button to confirm.

Followed By