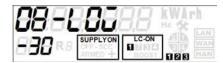

## 7. Switch test: Press LH button

Followed by Supply Off

Followed by

Followed By supply on

This Process is repeated for the AUX Switch

Followed by

Followed by

Followed by