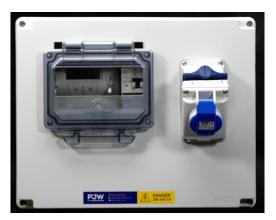

## CHU16/CHU32 METERED CONNECTION UNIT

The most popular connection unit in our range, the CHU16 can be supplied with either a side socket as shown or a socket mounted on the base of the enclosure.

The polycarbonate reset flap allows the user to safely reset the RCBO protecting the home.

## Features

- Enclosure Rating IP56
- Terminals: 2 x 35mm
- RCBO: 30mA 2 Pole
- Meter : 100A Class MID Approved
- Customer Reset Flap : IP56 Four Module
- Socket Outlet: 16A or 32A 230V IP44 2 Pin + Earth.