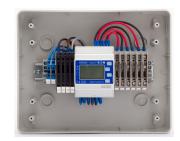

- · Any meter, any spec, any budget
- ABB, Acuvim, Carlo Gavazzi, Eastron, Northern Design, Socomec, Schneider and more
- Circuits from 1-12000A
- 18th Edition Compliant
- CTs for any cable
- Polycarbonate, GRP and Steel Enclosures
- LV and HV
- COP3 and COP5 options
- CT Chambers
- Plug and Play Metering options
- Multi-circuit Monitoring (up to 20 x Three Phase or 60 x Single Phase Circuits from a single display)
- Monitoring and MID compliant billing applications
- Remote Monitoring, AMR (Automated Meter Reading) and Billing System solutions
- Fast and efficient pre-fabrication services for commercial and industrial applications
- · Save time, money and ensure safety
- · Don't forget we build Hookups, Pedestals and **Bollards for Caravan Parks and Marinas too!**