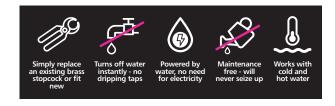

### surestop stopcocks are designed to protect properties from the risk of water damage

With a simple flick of a switch, Surestop Stopcocks will instantly STOP the water supply – without the use of batteries or electricity.

As the modern and reliable alternative to brass stopcocks; Surestop are easy to access, simple to use and wont seize up due to a build-up of limescale.

# Controlling mains water has never been so simple

- Instant protection for your customers stops water with an easy flick of a switch
- No electrics or batteries involved, it works purely on water pressure
- Easy to use, easy to access and unlike a brass stopcock, it won't seize up

#### Easy to install

Simply replace an existing brass stopcock or fit new, in less than an hour. Our push-fit options also allow for more streamline installation