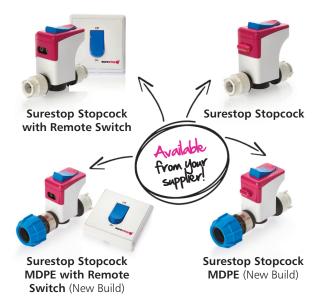

#### **Technical details**

- WRAS approved as stopcocks (No 1011009)
- 15mm and 22mm options for installation with plastic or copper pipe, as well as 25mm MDPE options
- Available with either push-fit or compression fittings
- Remote switch is supplied with 2m or 6m tubing
- Lockdown buttons from both stopcocks and remote switch options
- Cold water supply max 23°C at 10 bar
- · 2 year warranty, UK manufactured

## The Modern Stopcock range