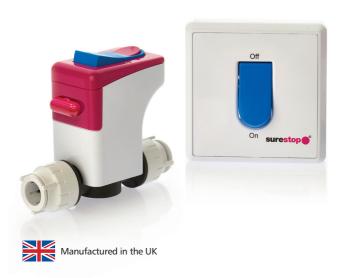

### surestop stopcocks are designed to protect properties from the risk of water damage

With a simple flick of a switch, Surestop Stopcocks will instantly STOP the water supply – without the use of batteries or electricity.

As the modern and reliable alternative to brass stopcocks; Surestop are easy to access, simple to use and wont seize up due to a build-up of limescale.

# Controlling mains water has never been so simple

- Instant protection for your customers stops water with an easy flick of a switch
- No electrics or batteries involved, it works purely on water pressure
- Easy to use, easy to access and unlike a brass stopcock, it won't seize up