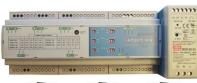

## **CURRENT TRANSFORMERS**

- Any cable, any size
- Class 0.5- Class 1 High Accuracy
- 1A-12000A
- Commonly referred to as CTs
- Solid
- Split
- Rogowski
- Rope
- Bus Bar
- Summation
- Plug and Play (RJ11/ RJ12)
- Panoramic Power Wireless CTs
- mV, mA, 1A and 5A secondary output
- CT Chambers
- Calibration certificates available