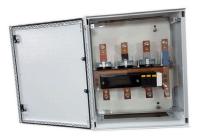

T: +44 (0) 1626 368 595

COP5 CT CHAMBER

SOLID - a budget friendly choice

SPLIT 24MM and 36MM I/D, our most popular, covering most applications. Available up to 250A (24MM) and 600A (36MM)

LARGE IDs for any cable size