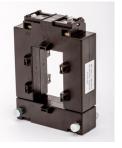

T: +44 (0) 1626 368 595

COP5 CT CHAMBER

SOLID - a budget friendly choice

SPLIT 24MM and 36MM I/D, our most popular, covering most applications. Available up to 250A (24MM) and 600A (36MM)

LARGE IDs for any cable size