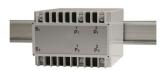

## **CURRENT TRANSFORMERS**

- Any cable, any size
- Class 0.5- Class 1 High Accuracy
- 1A-12000A
- Commonly referred to as CTs
- Solid
- Split
- Rogowski
- Rope
- Bus Bar
- Summation
- Plug and Play (RJ11/ RJ12)
- Panoramic Power Wireless CTs
- mV, mA, 1A and 5A secondary output
- CT Chambers
- Calibration certificates available