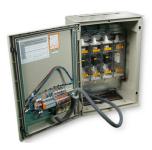

T: +44 (0) 1626 368 595

COP5 CT CHAMBER

SOLID - a budget friendly choice

SPLIT 24MM and 36MM I/D, our most popular, covering most applications. Available up to 250A (24MM) and 600A (36MM)

LARGE IDs for any cable size