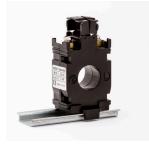

T: +44 (0) 1626 368 595

COP5 CT CHAMBER

SOLID - a budget friendly choice

SPLIT 24MM and 36MM I/D, our most popular, covering most applications. Available up to 250A (24MM) and 600A (36MM)

LARGE IDs for any cable size