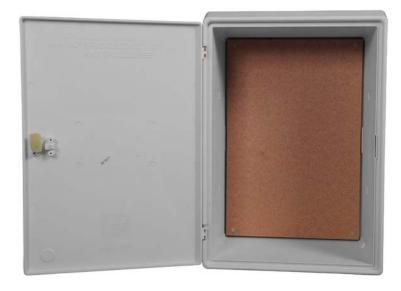

#### SPECIFICATION AND KEY FEATURES

- Compliant to British Standard BS 8567:2012.
- Fire retardant to BS 476, Part. 7, 1997, Class 2.
- Complies to ESI standard 12-3 April, 1986.
- Constructed from GRP Glass Reinforced Plastic.
- Suitable for all meters including prepay and smart.
- Will not corrode, weather resistant.
- Easily cleaned and can be painted.
- Cable entry position via hockey stick (not supplied).
- Complete with timber backboard, hinges, lock and key.
- Hinges on right.