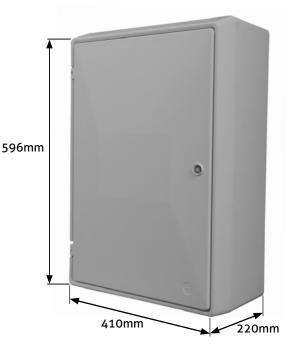

#### DIMENSIONS

595mm high x 409mm wide x 220mm deep.

In accordance with normal policy of product development these specifications are subject to change without notice.