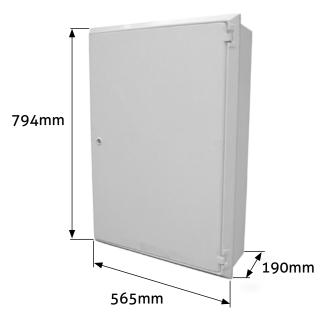

#### DIMENSIONS

794mm high x 565mm wide x 190mm deep. Internal dimensions at rear are 690mm x 465mm\* Door opening from left to right.