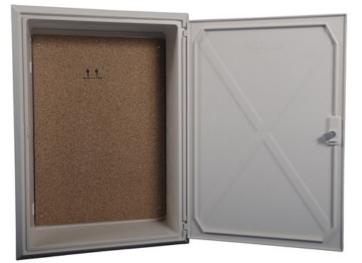

#### SPECIFICATION AND KEY FEATURES

- Compliant to British Standard BS 8567: 2012.
- Fire retardant to BS 476, Part. 7, 1997, Class 2.
- Complies to ESI standard 12-3 April, 1986.
- Constructed from GRP Glass Reinforced Plastic.
- Suitable for all meters including prepay and smart.
- Will not corrode, weather resistant.
- Easily cleaned and can be painted.
- Cable entry position via hockey stick (not supplied) Multiple cable knock out positions.
- Complete with timber backboard, hinges, lock and key.
- Hinges on right.

#### DIMENSIONS

794mm high x 565mm wide x 190mm deep. Internal dimensions at rear are 690mm x 465mm\* Door opening from left to right.